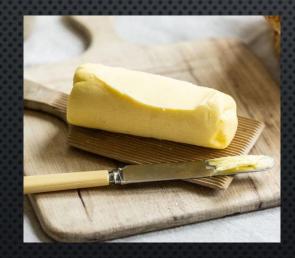

#### Taste

Using only the finest ingredients our toffee is made with Jersey butter churned from Jersey cream and laced With our house roasted almonds giving our almond toffee the perfect taste combination of creamy, buttery and nutty.

### Highest Quality Ingredients

We have spared no expense when it comes to delivering the ultimate indulgent taste and texture experience.

Home Roasted Almonds

Jersey Cream
Butter

Maldon Sea Salt Flakes

Creamy Belgian
Chocolate