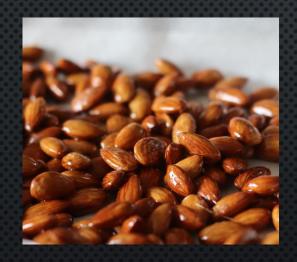

#### Taste

Using only the finest ingredients our toffee is made with Jersey butter churned from Jersey cream and laced With our house roasted almonds giving our almond toffee the perfect taste combination of creamy, buttery and nutty.

#### **Texture**

The combination of our toffee cooking technique paired with our toffee being laced with our house roasted almonds gives our toffee an unmatched cookie-like crunch.